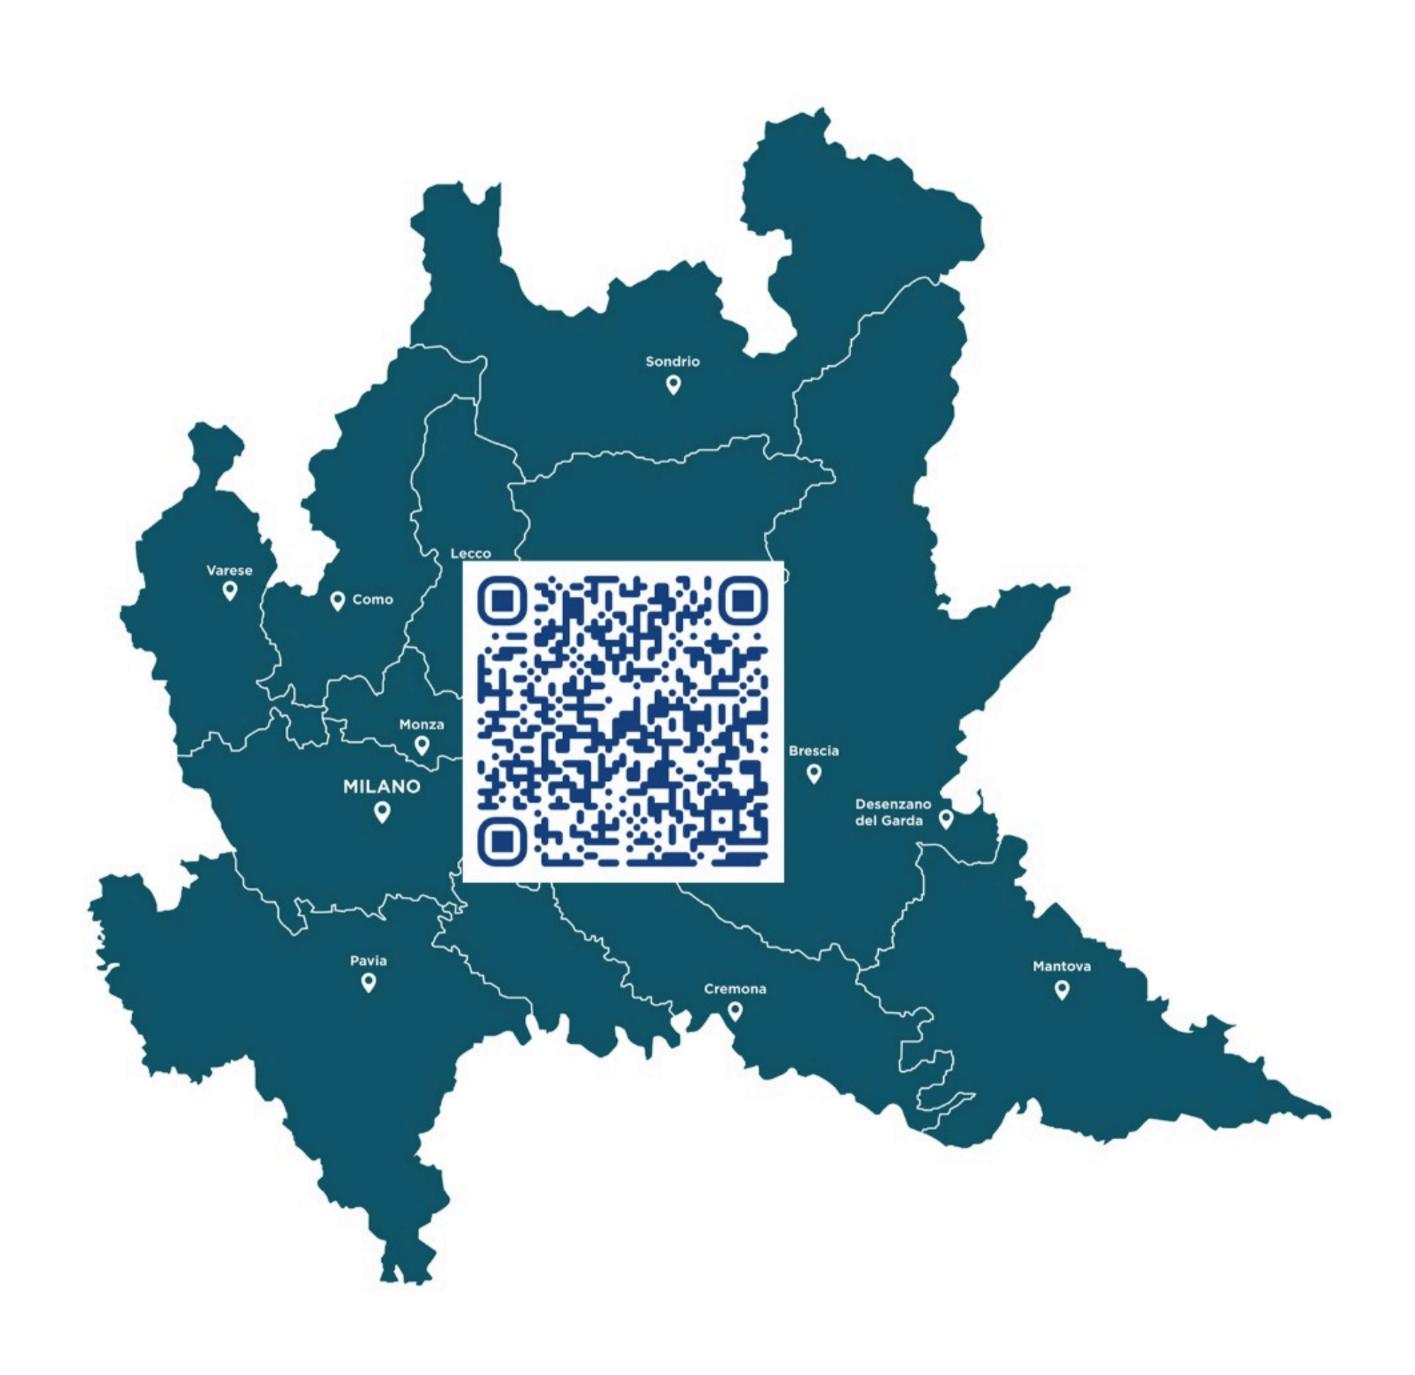

Sul retro trovi il QR CODE da inquadrare ed i riferimenti per trovare tutte le sedi territoriali ITAL UIL nelle province della LOMBARDIA

### INQUADRA IL QR CODE E TROVA LA SEDE ITAL UIL PIU' VICINA

Campagna a cura della UIL Lombardia

www.uilmilanolombardia.it

facebook.com/uilmilanolombardia